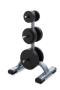

# Diverging Lat Pulldown III

Resolve to make your selectorized strength equipment purchase with confidence— choose the Resolute™ Strength line from Precor. It delivers on what matters most: your investment will withstand the test of time.

The Resolute Strength Diverging Lat Pulldown features independent movement arms and ergonomically-shaped, rotating handles that allow the exerciser's arm to travel in a natural movement path. Exercisers can train one arm or both simultaneously or alternately.

# Diverging Lat Pulldown III

### **Biomechanically Sound**

Independent movement arms and rotating handles allow for various natural arm and hand positions during the full range of the diverging motion. The proprietary ergonomic design of the slip-resistant handles optimize grip with less forearm fatigue.

### **Focused on the Experience**

The independent movement arms move in a diverging motion, providing a more natural feel, greater range of motion and variety in exercise movement patterns. Exercisers can also target the lats on one side to strengthen the large muscle that helps rotate the arm and pull the shoulder down and back.