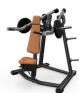

# Diverging Lat Pulldown III

Resolve to make your selectorized strength equipment purchase with confidence— choose the Resolute™ Strength line from Precor. It delivers on what matters most: your investment will withstand the test of time.

The Resolute Strength Diverging Lat Pulldown features independent movement arms and ergonomically-shaped, rotating handles that allow the exerciser's arm to travel in a natural movement path. Exercisers can train one arm or both simultaneously or alternately.

# Diverging Lat Pulldown III

### **Biomechanically Sound**

Independent movement arms and rotating handles allow for various natural arm and hand positions during the full range of the diverging motion. The proprietary ergonomic design of the slip-resistant handles optimize grip with less forearm fatigue.

### **Focused on the Experience**

The independent movement arms move in a diverging motion, providing a more natural feel, greater range of motion and variety in exercise movement patterns. Exercisers can also target the lats on one side to strengthen the large muscle that helps rotate the arm and pull the shoulder down and back.