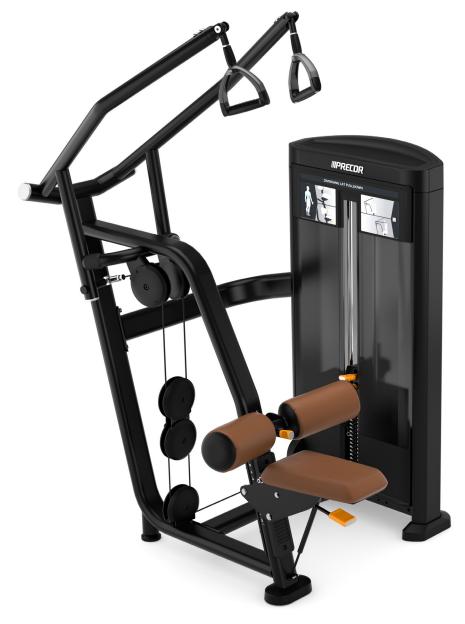

# Diverging Lat Pulldown III

Resolve to make your selectorized strength equipment purchase with confidence— choose the Resolute™ Strength line from Precor. It delivers on what matters most: your investment will withstand the test of time.

The Resolute Strength Diverging Lat Pulldown features independent movement arms and ergonomically-shaped, rotating handles that allow the exerciser's arm to travel in a natural movement path. Exercisers can train one arm or both simultaneously or alternately.

### **Biomechanically Sound**

Independent movement arms and rotating handles allow for various natural arm and hand positions during the full range of the diverging motion. The proprietary ergonomic design of the slip-resistant handles optimize grip with less forearm fatigue.

### **Designed to Go the Distance**

The over-sized steel tubing of the Diverging Lat Pulldown contributes to a more durable product while also giving one of the most popular pieces of the Resolute line a timeless, contemporary silhouette. One piece, soft rubber foot caps make the equipment easier to move and will remain in place even if kicked.

### **Focused on the Experience**

The independent movement arms move in a diverging motion, providing a more natural feel, greater range of motion and variety in exercise movement patterns. Exercisers can also target the lats on one side to strengthen the large muscle that helps rotate the arm and pull the shoulder down and back.

### **Advanced Training with Sony® Advagym**

Strength training has gone digital. Add the Sony Advagym training and tracking system, along with the app, to give your exercisers a whole new way to train. Through the Advagym app, personal trainers can prescribe workouts and monitor their clients' progress.